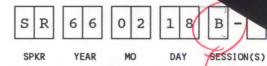

### Catalog number notes

When "00" appears instead of a number for the day or month, this means that the exact day or month is not known. If the specific day of the month is unknown, then for the database, the uncertainty of "00" is expressed as "Day."

Letters following any date, for example: "SR 71-02-12-A" mean that several recordings of lectures were made on the same day. These are referred to as "Sessions".

If letters follow a date containing "00", this would mean, in this example: "SR 65-11-00-A" that this is the first known recording in the month of November, 1965, but the exact day is not known.

Should subsequent recordings materialize, they perhaps can be cataloged with numbers following letters if insertions need to be made.

Notes on cassette tape inserts found in notebook.