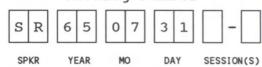

### Catalog number notes

When "00" appears instead of a number for the day or month, this means that the exact day or month is not known. If the specific day of the month is unknown, then for the database, the uncertainty of "00" is expressed as "Day."

Letters following any date, for example: "SR 71-02-12-A" mean that several recordings of lectures were made on the same day. These are referred to as "Sessions".

If letters follow a date containing "00", this would mean, in this example: "SR 65-11-00-A" that this is the first known recording in the month of November, 1965, but the exact day is not known.

Should subsequent recordings materialize, they perhaps can be cataloged with numbers following letters if insertions need to be made.

Notes on cassette tape inserts found in notebook.