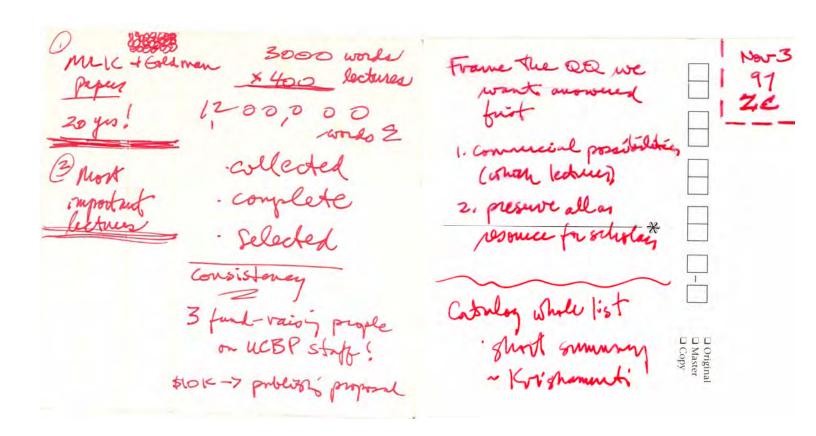

/catalog numbers.

Jean Selkirk November 11, 2008

### Catalog number notes

When "00" appears instead of a number for the day or month, this means that the exact day or month is not known. If the specific day of the month is unknown, then for the database, the uncertainty of "00" is expressed as "Day."

Letters following any date, for example: "SR 71-02-12-A" mean that several recordings of lectures were made on the same day. These are referred to as "Sessions".

If letters follow a date containing "00", this would mean, in this example: "SR 65-11-00-A" that this is the first known recording in the month of November, 1965, but the exact day is not known.

Should subsequent recordings materialize, they perhaps can be cataloged with numbers following letters if insertions need to be made.





Notes on cassette tape inserts found in notebook.

# 

## Calendar for year 1965

| January                                                                                                                                                                                                                                                                | February                                                                                                                | March                                                                                                                   |
|----------------------------------------------------------------------------------------------------------------------------------------------------------------------------------------------------------