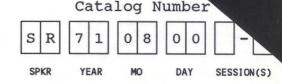

### Catalog number notes

When "00" appears instead of a number for the day or month, this means that the exact day or month is not known. If the specific day of the month is unknown, then for the database, the uncertainty of "00" is expressed as "Day."

Letters following any date, for example: "SR 71-02-12-A" mean that several recordings of lectures were made on the same day. These are referred to as "Sessions".

If letters follow a date containing "00", this would mean, in this example: "SR 65-11-00-A" that this is the first known recording in the month of November, 1965, but the exact day is not known.

Should subsequent recordings materialize, they perhaps can be cataloged with numbers following letters if insertions need to be made.

Notes on cassette tape inserts found in notebook.