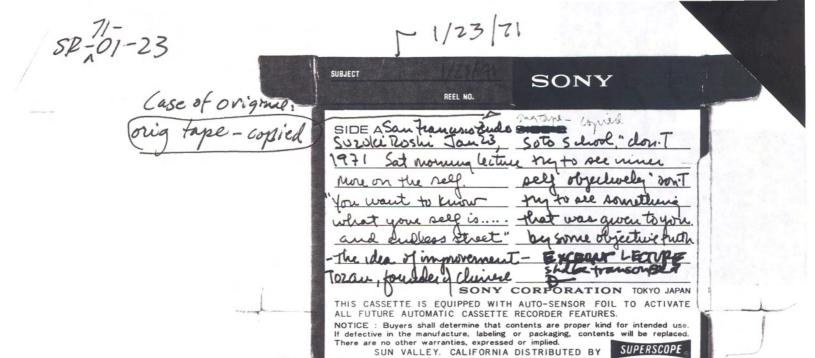

improvement

--Tozan, the founder of Chinese Soto school, "don'T try to see inner self objectively"

Don't try to see something that was given to you

by some objective truth

EXCELLENT LECTURE shd be transcribed

Đ [Could be signature or abbreviation for Dokusan.

1/16/71 tape also had this mark.]

[Single-page note enclosed that reads:] "Finish of lecture: Before you ask for Dokusan with me--start your own practice, stand on your own feet--then I can help you. If you want to find out about yourself may be better to go to someone else. They will tell you many interesting things."

[Incomplete lecture: End is missing. But written note included with the original tape summarized the conclusion.

Archive copy by Mark Watts 1996. Mark's #161.]

Otherwise I autro quality.

Bylan Mill and John



note endosed with tape.

Finish of leature:

Before you work for

Volaisan with me - start your

own practice, stand on your

own feet - them I can help

you. If you want to finish

out about yourself maybe

better to go to some one eless.

They will tell you many

interesting things.

Dates of 02 / 05 / 71 Lecture: 02 / 06 / 71 S R 7 1 0 2 0 5 - SPKR YEAR MO DAY SESSION(S)

Catalog Number

Speakers: Shunryu Suzuki-roshi

Yoshimura-sensei

Events: Sesshin Lecture #1

Sesshin Lecture #2

Title SR: "Purpose of sesshin is to be completely one with our

and practice. That is purpose of sesshin."

<u>first</u>

words: (43:04)

Location: City Center

Format: C-60 cassette

Brand: SONY. Compact Cassette. Auto-Sensor. Clear shell.

Batch No. 227505. Red case.

[ ] <u>Wind Bell</u>: 19 , Vol. , N