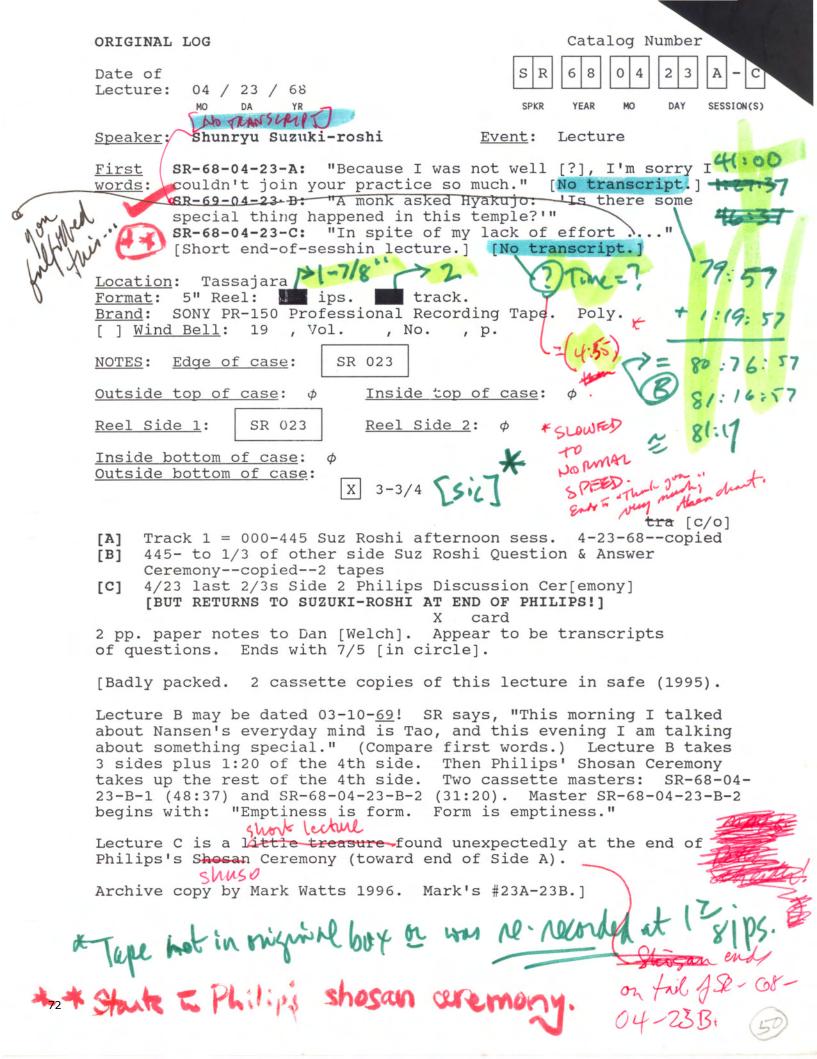

#### ORIGINAL LOG

Date of

Lecture: 07 / 27 / 65

MO DA - dore

Catalog Number

SR

SPKR YEAR DAY SESSION(S)

Shunryu Suzuki-roshi Speaker:

Event: Summer Sesshin

Title and

1 pm Lecture: "For a long time, since the Renaissance & ... " [No transcript.] (40:33)

first

6 pm Lecture: "In our way of Zen, we emphasize the

words:

way-seeking mind ... " [No transcript.] (49:13)

Location: [X] Sokoji [ ] Los Altos

[x] In a series: Tape 2 of 10. First tape = 07/26/65.

Format: 7" Reel: 3-3/4 ips. 1/2 track.

Brand and type: Sears Silvertone No. 9997, 1200 ft, polyester.

[ ] Wind Bell: 19 , Vol. , No.

NOTES: Edge of case:  $\phi$ 

Outside case top: 159 [\$1.59] Summer Sesshin 1965. Tues., July 27.

1 p.m. & 6 p.m. lectures transcribed

Inside case top:  $\phi$ 

Reel Side 1:

Reel Side 2:

00-680

TAPE 2 Side 1 Tuesday July 27 1 pm lecture Rev. Suzuki

00-488

TAPE 2 Side 2 Tuesday July 27 6 pm lecture Rev. Suzuki

Inside case bottom:

[3" x 4" section is illegible] transcribed Aug. 1965

Outside case bottom:  $\phi$ 

[Cardboard case. Inspected on 2/95: Spotty and vigorous white mold on tape. Very irregular pack. Leader damaged. Black mold in case. Very bad water damage. Archive copy by Mark Watts 1995.]